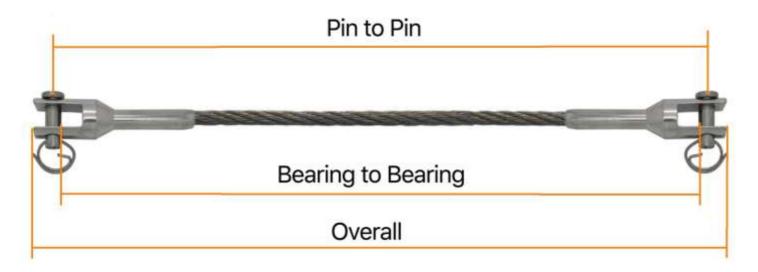

## Length

Getting the length of your steel wire rope fabrication is very important, please tell us the length of the cable in the following formats

**Overall** – This is the outside overall measurement

**Bearing Surface to Bearing Surface** – This is the point where the fabrication end fittings will touch your external object

**Eye to Eye / Pin to Pin Centers** – This is the measurement taken form the center point of the ends, usually a Hard Eye, Soft Eye or a Pin

**Other** – Any other measurement? If so please leave us a note on the builder when creating your fabrication, it is always best to leave a contact number at checkout if we have any further questions to ask

Please see picture below for guidance

If you have any questions regarding your fabrication please email us <a href="mailto:sales@gsproducts.co.uk">sales@gsproducts.co.uk</a>